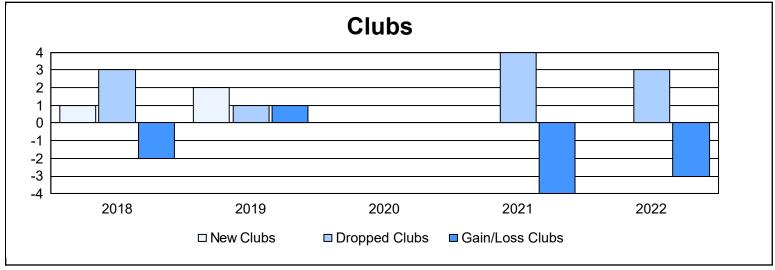

District 2 T2

As of June 2022 Cumulative

| Year      | New<br>Clubs | Dropped<br>Clubs | Gain/<br>Loss<br>Clubs | New<br>Members | Charter<br>Members | Reinstate<br>Members | Transfer<br>Members | Total<br>Member<br>Added | Total<br>Members<br>Dropped | Gain/<br>Loss<br>Members |
|-----------|--------------|------------------|------------------------|----------------|--------------------|----------------------|---------------------|--------------------------|-----------------------------|--------------------------|
| 2017-2018 | 1            | 3                | -2                     | 147            | 27                 | 4                    | 7                   | 185                      | 248                         | -63                      |
| 2018-2019 | 2            | 1                | 1                      | 143            | 54                 | 1                    | 11                  | 209                      | 250                         | -41                      |
| 2019-2020 | 0            | 0                | 0                      | 111            | 0                  | 3                    | 8                   | 122                      | 186                         | -64                      |
| 2020-2021 | 0            | 4                | -4                     | 94             | 2                  | 1                    | 11                  | 108                      | 176                         | -68                      |
| 2021-2022 | 0            | 3                | -3                     | 124            | 0                  | 2                    | 1                   | 127                      | 190                         | -63                      |
| Average   | 1            | 2                | -2                     | 124            | 17                 | 2                    | 8                   | 150                      | 210                         | -60                      |