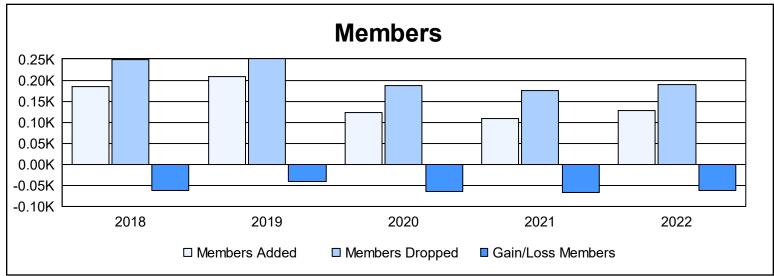

District 2 T2

As of June 2022 Cumulative

| Year      | New<br>Clubs | Dropped<br>Clubs | Gain/<br>Loss<br>Clubs | New<br>Members | Charter<br>Members | Reinstate<br>Members | Transfer<br>Members | Total<br>Member<br>Added | Total<br>Members<br>Dropped | Gain/<br>Loss<br>Members |
|-----------|--------------|------------------|------------------------|----------------|--------------------|----------------------|---------------------|--------------------------|-----------------------------|--------------------------|
| 2017-2018 | 1            | 3                | -2                     | 147            | 27                 | 4                    | 7                   | 185                      | 248                         | -63                      |
| 2018-2019 | 2            | 1                | 1                      | 143            | 54                 | 1                    | 11                  | 209                      | 250                         | -41                      |
| 2019-2020 | 0            | 0                | 0                      | 111            | 0                  | 3                    | 8                   | 122                      | 186                         | -64                      |
| 2020-2021 | 0            | 4                | -4                     | 94             | 2                  | 1                    | 11                  | 108                      | 176                         | -68                      |
| 2021-2022 | 0            | 3                | -3                     | 124            | 0                  | 2                    | 1                   | 127                      | 190                         | -63                      |
| Average   | 1            | 2                | -2                     | 124            | 17                 | 2                    | 8                   | 150                      | 210                         | -60                      |